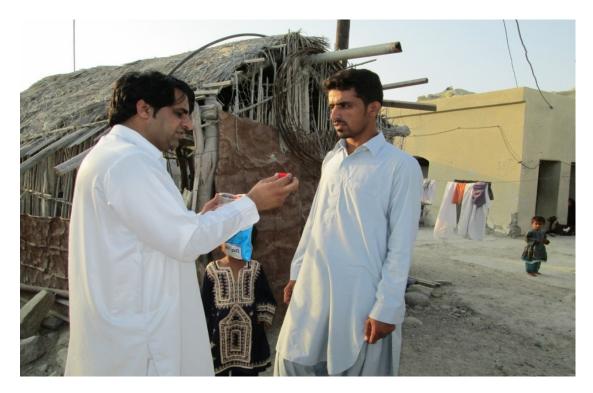

|                                                                                      |

The community involvement and engagement in the agriculture areas with huge immigrant workers



#### Community education and involvement for Larviciding distribution in the bordering villages



## Early detection among immigrants using RDTs test through Village Volunteer



#### Border Posts establishment With Support of GFATM & Local Government Cross the Eastern Border