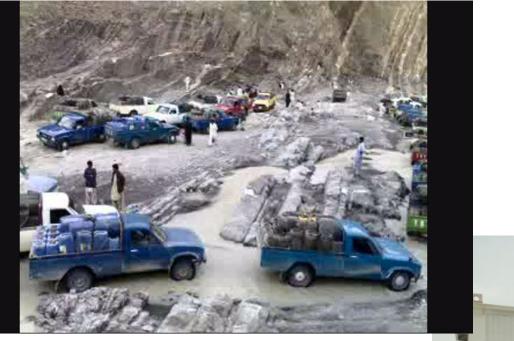

#### Border Posts establishment With Support of GFATM & Local Government Cross the Eastern Border