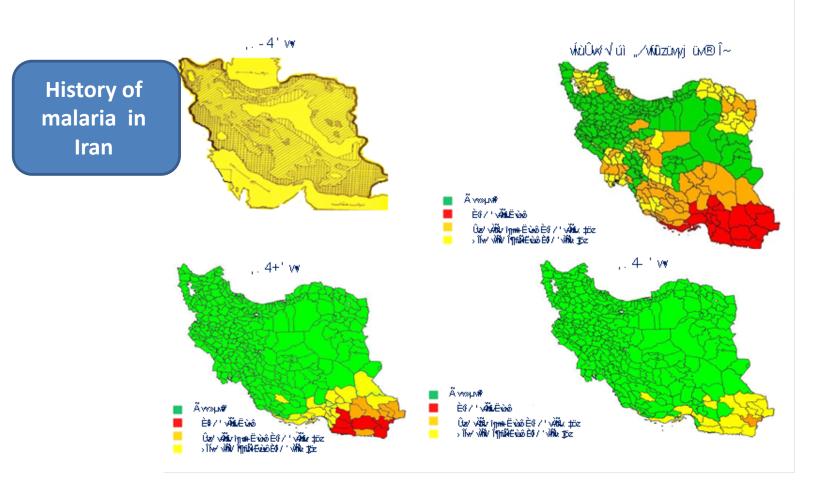

Malaria Elimination Achievement through Intersectoral Collaboration & Partnership in Iran Dr.Ahmad Raeisi, National Program Manager for Malaria Elimination, IR Iran

# High level of political commitment from the government

 In 2010, The long-term Strategic Plan for 'Malaria Elimination 2010-2025', as an integral part of 'the Iran's 2025 Horizon', was endorsed by Supreme Council of Health and Food Security.

#### Shrinkage of malaria map in Iran (from Eradication to Elimination)



### **Political Commitment**

- Governor of Hormozgan Province :
- The Government of IR Iran is owner of Malaria Elimination Program, not MOH&ME alone!

"2013 World Malaria Day"



#### **Success Story**

- Efficient Inter-sectoral collaboration;
- Priority for providing electricity to rural areas in areas with local malaria transmission



| 9. 1 V Tat T. 1