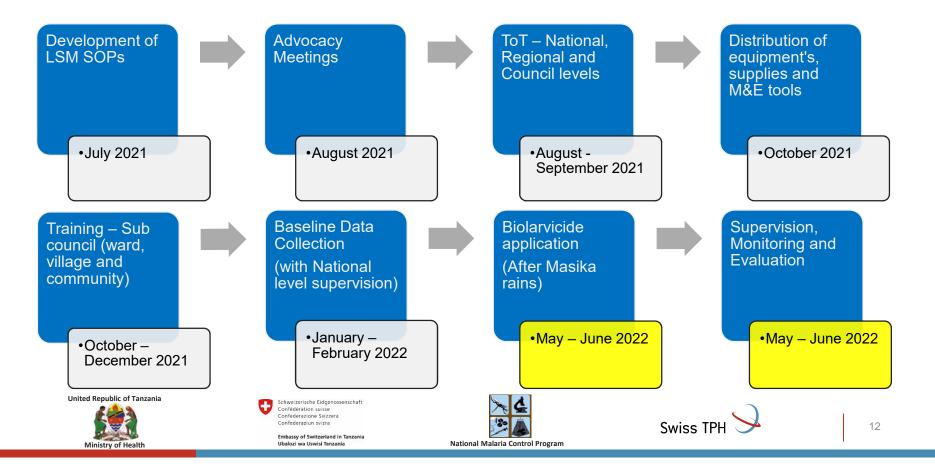

### **Up-coming activities**

- To conduct round one of application of biolarvicide (after "Masika" season) in May – June 2022
- To conduct subsequent rounds as per identified schedule
- Close monitoring and evaluation of LSM implementation
  - Process evaluation
  - Entomological evaluation (larvae and adult mosquito monitoring)
  - Epidemiological monitoring (facility based data)
  - Cost analysis (prospective analysis)
  - Impact analysis

#### **Status of LSM Implementation**

• Baseline larval habitat data as collected during dry season (before "Masika" season)