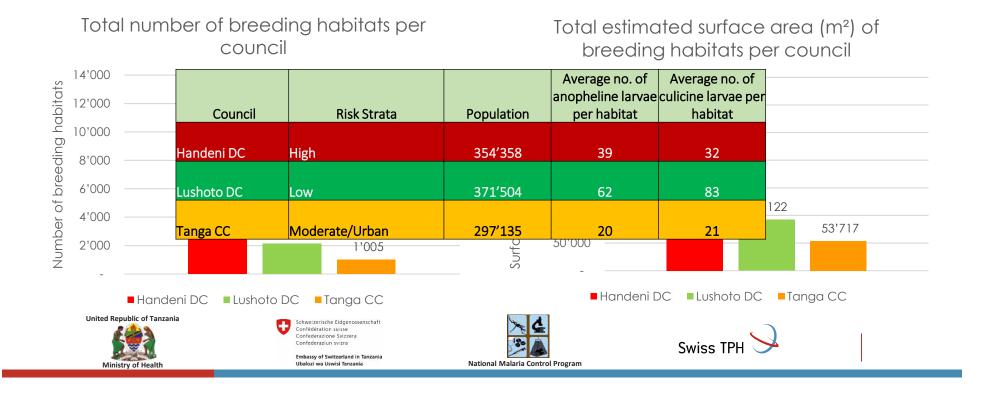

#### **Status of LSM Implementation**

• Baseline larval habitat data as collected during dry season (before "Masika" season)

#### **TEMT Project – LSM Implementation Councils**

|                                                                                                                                                                                                                                                                                                                                                                                                                                                                                                                                                                                                                                                                                                                                                                                                                                                                                                                                                                                                                                                                                                                                                                                                                                                                                                                                                                                                                                                                                                                                                                                                                                                                                                                                                                                                                                                                                                                                                                                                                                                                                                                                                                                                                                                                                                        | Region      | Council     | Malaria Endemicity / Risk | Malaria<br>Risk<br>Strata | Kaggen Mara                  |
|--------------------------------------------------------------------------------------------------------------------------------------------------------------------------------------------------------------------------------------------------------------------------------------------------------------------------------------------------------------------------------------------------------------------------------------------------------------------------------------------------------------------------------------------------------------------------------------------------------------------------------------------------------------------------------------------------------------------------------------------------------------------------------------------------------------------------------------------------------------------------------------------------------------------------------------------------------------------------------------------------------------------------------------------------------------------------------------------------------------------------------------------------------------------------------------------------------------------------------------------------------------------------------------------------------------------------------------------------------------------------------------------------------------------------------------------------------------------------------------------------------------------------------------------------------------------------------------------------------------------------------------------------------------------------------------------------------------------------------------------------------------------------------------------------------------------------------------------------------------------------------------------------------------------------------------------------------------------------------------------------------------------------------------------------------------------------------------------------------------------------------------------------------------------------------------------------------------------------------------------------------------------------------------------------------|-------------|-------------|---------------------------|---------------------------|------------------------------|
|                                                                                                                                                                                                                                                                                                                                                                                                                                                                                                                                                                                                                                                                                                                                                                                                                                                                                                                                                                                                                                                                                                                                                                                                                                                                                                                                                                                                                                                                                                                                                                                                                                                                                                                                                                                                                                                                                                                                                                                                                                                                                                                                                                                                                                                                                                        |             | Handeni DC  | High                      |                           | Arusha                       |
|                                                                                                                                                                                                                                                                                                                                                                                                                                                                                                                                                                                                                                                                                                                                                                                                                                                                                                                                                                                                                                                                                                                                                                                                                                                                                                                                                                                                                                                                                                                                                                                                                                                                                                                                                                                                                                                                                                                                                                                                                                                                                                                                                                                                                                                                                                        | Tanga       | Lushoto DC  | Low (High heterogeneity)  |                           | Geiten Shinyanga             |
|                                                                                                                                                                                                                                                                                                                                                                                                                                                                                                                                                                                                                                                                                                                                                                                                                                                                                                                                                                                                                                                                                                                                                                                                                                                                                                                                                                                                                                                                                                                                                                                                                                                                                                                                                                                                                                                                                                                                                                                                                                                                                                                                                                                                                                                                                                        |             | Tanga CC    | Moderate ( <b>Urban</b> ) |                           |                              |
|                                                                                                                                                                                                                                                                                                                                                                                                                                                                                                                                                                                                                                                                                                                                                                                                                                                                                                                                                                                                                                                                                                                                                                                                                                                                                                                                                                                                                                                                                                                                                                                                                                                                                                                                                                                                                                                                                                                                                                                                                                                                                                                                                                                                                                                                                                        |             | Rombo DC    | Very low                  |                           | Kigoma Manyara               |
|                                                                                                                                                                                                                                                                                                                                                                                                                                                                                                                                                                                                                                                                                                                                                                                                                                                                                                                                                                                                                                                                                                                                                                                                                                                                                                                                                                                                                                                                                                                                                                                                                                                                                                                                                                                                                                                                                                                                                                                                                                                                                                                                                                                                                                                                                                        | Kilimanjaro | Same DC     | Low (High heterogeneity)  |                           | Tanga                        |
| )                                                                                                                                                                                                                                                                                                                                                                                                                                                                                                                                                                                                                                                                                                                                                                                                                                                                                                                                                                                                                                                                                                                                                                                                                                                                                                                                                                                                                                                                                                                                                                                                                                                                                                                                                                                                                                                                                                                                                                                                                                                                                                                                                                                                                                                                                                      |             | Moshi DC    | Very low                  |                           | Singida Dodoma               |
| 7                                                                                                                                                                                                                                                                                                                                                                                                                                                                                                                                                                                                                                                                                                                                                                                                                                                                                                                                                                                                                                                                                                                                                                                                                                                                                                                                                                                                                                                                                                                                                                                                                                                                                                                                                                                                                                                                                                                                                                                                                                                                                                                                                                                                                                                                                                      |             | Chamwino DC | Low                       |                           | Katavi                       |
|                                                                                                                                                                                                                                                                                                                                                                                                                                                                                                                                                                                                                                                                                                                                                                                                                                                                                                                                                                                                                                                                                                                                                                                                                                                                                                                                                                                                                                                                                                                                                                                                                                                                                                                                                                                                                                                                                                                                                                                                                                                                                                                                                                                                                                                                                                        | Dodoma      | Kondoa DC   | Low                       |                           | Print Print                  |
| )                                                                                                                                                                                                                                                                                                                                                                                                                                                                                                                                                                                                                                                                                                                                                                                                                                                                                                                                                                                                                                                                                                                                                                                                                                                                                                                                                                                                                                                                                                                                                                                                                                                                                                                                                                                                                                                                                                                                                                                                                                                                                                                                                                                                                                                                                                      |             | Mpwapwa DC  | Low (High heterogeneity)  |                           | Rukwa Songwe Mbeya Mforogoro |
| 0                                                                                                                                                                                                                                                                                                                                                                                                                                                                                                                                                                                                                                                                                                                                                                                                                                                                                                                                                                                                                                                                                                                                                                                                                                                                                                                                                                                                                                                                                                                                                                                                                                                                                                                                                                                                                                                                                                                                                                                                                                                                                                                                                                                                                                                                                                      |             | Uvinza DC   | High                      |                           | Southing Contraction of the  |
| 1                                                                                                                                                                                                                                                                                                                                                                                                                                                                                                                                                                                                                                                                                                                                                                                                                                                                                                                                                                                                                                                                                                                                                                                                                                                                                                                                                                                                                                                                                                                                                                                                                                                                                                                                                                                                                                                                                                                                                                                                                                                                                                                                                                                                                                                                                                      | Kigoma      | Kibondo DC  | High                      |                           | Kindi                        |
| 2                                                                                                                                                                                                                                                                                                                                                                                                                                                                                                                                                                                                                                                                                                                                                                                                                                                                                                                                                                                                                                                                                                                                                                                                                                                                                                                                                                                                                                                                                                                                                                                                                                                                                                                                                                                                                                                                                                                                                                                                                                                                                                                                                                                                                                                                                                      |             | Kigoma MC   | High ( <b>Urban</b> )     |                           | my fund for                  |
| 3                                                                                                                                                                                                                                                                                                                                                                                                                                                                                                                                                                                                                                                                                                                                                                                                                                                                                                                                                                                                                                                                                                                                                                                                                                                                                                                                                                                                                                                                                                                                                                                                                                                                                                                                                                                                                                                                                                                                                                                                                                                                                                                                                                                                                                                                                                      |             | Tunduru DC  | High                      |                           | Ruruma                       |
| 4                                                                                                                                                                                                                                                                                                                                                                                                                                                                                                                                                                                                                                                                                                                                                                                                                                                                                                                                                                                                                                                                                                                                                                                                                                                                                                                                                                                                                                                                                                                                                                                                                                                                                                                                                                                                                                                                                                                                                                                                                                                                                                                                                                                                                                                                                                      | Ruvuma      | Nyasa DC    | High                      |                           |                              |
| 15                                                                                                                                                                                                                                                                                                                                                                                                                                                                                                                                                                                                                                                                                                                                                                                                                                                                                                                                                                                                                                                                                                                                                                                                                                                                                                                                                                                                                                                                                                                                                                                                                                                                                                                                                                                                                                                                                                                                                                                                                                                                                                                                                                                                                                                                                                     | 1           | Songea MC   | Moderate ( <b>Urban</b> ) |                           |                              |
| United Republic of Tanzania<br>Schweizerische Eidgenossenschaft<br>Confederazion swisse<br>Confederazion swizzera<br>Confederazion swi |             |             |                           | National                  | Aalaria Control Program      |