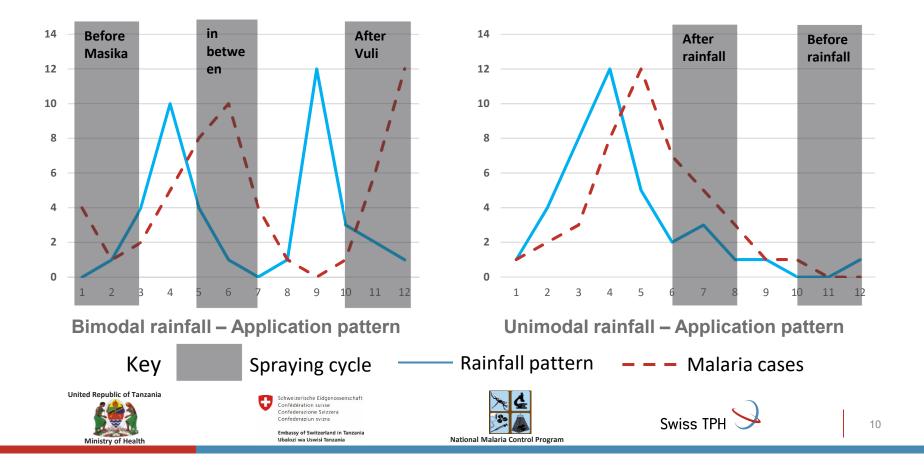

#### **Biolarvicide application - Frequency**

| Spraying cycle                |                |                                         |  |  |  |  |  |
|-------------------------------|----------------|-----------------------------------------|--|--|--|--|--|
| According to Rainfall Pattern |                |                                         |  |  |  |  |  |
| Bimodal                       | 3 spray cycles | Each spray cycle will last for 2 months |  |  |  |  |  |
| Unimodal                      | 2 spray cycles | Each spray cycle will last for 2 months |  |  |  |  |  |

| Frequency of spraying per spraying cycle |                                                                                                                                                                                                                 |             |  |  |  |  |
|------------------------------------------|-----------------------------------------------------------------------------------------------------------------------------------------------------------------------------------------------------------------|-------------|--|--|--|--|
| Month                                    | Week                                                                                                                                                                                                            | Spray       |  |  |  |  |
|                                          | 1                                                                                                                                                                                                               | Yes         |  |  |  |  |
| 1                                        | 2                                                                                                                                                                                                               | Yes         |  |  |  |  |
| 1                                        | 3                                                                                                                                                                                                               | Yes         |  |  |  |  |
|                                          | 4                                                                                                                                                                                                               | Yes         |  |  |  |  |
|                                          | 5                                                                                                                                                                                                               | -           |  |  |  |  |
| 2                                        | 6                                                                                                                                                                                                               | Yes         |  |  |  |  |
| 2                                        | 7                                                                                                                                                                                                               | -           |  |  |  |  |
|                                          | 8                                                                                                                                                                                                               | Yes         |  |  |  |  |
| Total application                        | 6                                                                                                                                                                                                               |             |  |  |  |  |
|                                          | Schweizerische Eidgenossenschaft<br>Confédération suisse<br>Confédérazione Svizzera<br>Confédérazione Svizzera<br>Embassy of Switzerland in Tanzania<br>Jubalozi wa Uswisi Tanzania<br>Mational Malaria Control | Swiss TPH S |  |  |  |  |

#### **Biolarvicide application – Based on rainfall pattern**