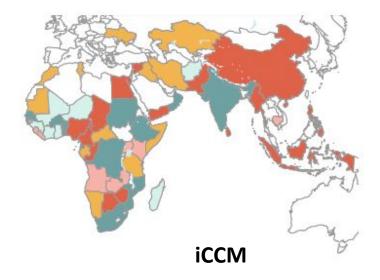

# Global implementation of IMNCI and iCCM

## IMCI and iCCM have been widely introduced, yet:

- Ineffective coordination within MoH and with partners: fragmentation and verticalization
- **Coverage** is inequal
- Huge quality gaps caused by system bottlenecks: HR, data, supply
- Implementation incomplete
- **Referral** systems & referral level care suboptimal (e.g. ETAT, pediatric critical care)