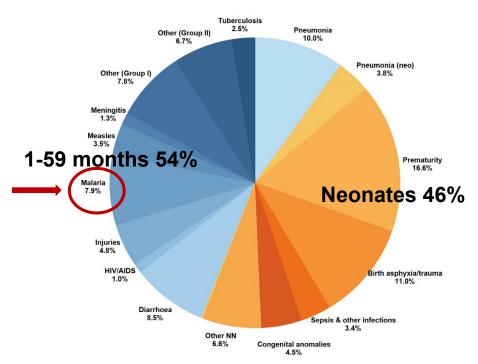

# Percent of Under-Five Deaths by Age Group

- In 38 of the 54 off track countries, >50% of the deaths occur in the 1-59 month period
- Most of these countries are in West and Central Africa
- These are generally also the countries with highest overall under-five mortality rates.
- Most deaths in the 1-59 month age group are caused by pneumonia, diarrhea and malaria
- Undernutrition is a major risk factor for mortality
- These conditions are preventable, and usually treated at the primary health care level
- Massive gaps exist in coverage and quality of essential interventions to prevent and manage key causes of illness and death

Source: UN IGME Report 2022

Compared to the global estimates, Africa has a higher proportion of post neonatal under 5 deaths in 2019-leading causes remain the same

### Definition of other cause categories

**Other NN (neonatal):**other infectious causes, HIV/AIDS, pertussis, measles, meningitis, malaria, diarrhoea, injuries and other NCDS

Other (group I) (Post-neonatal):Other infectious, tetanus, neonatal sepsis, prematurity, birth asphyxia

Other (group II) (Post-neonatal):congenital anomalies, other NCDs

Source: WHO Maternal and Child Epidemiology Estimates Group (MCEE) 2019