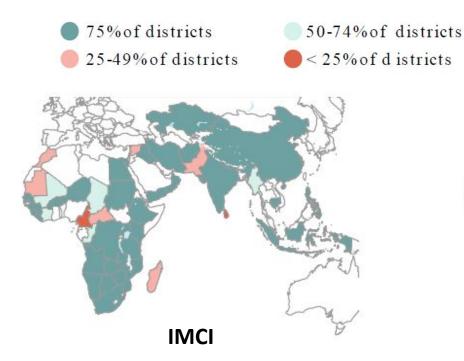

# Global implementation of IMNCI and iCCM

## IMCI and iCCM have been widely introduced, yet:

- Ineffective coordination within MoH and with partners: fragmentation and verticalization
- **Coverage** is inequal
- Huge quality gaps caused by system bottlenecks: HR, data, supply
- Implementation incomplete
- **Referral** systems & referral level care suboptimal (e.g. ETAT, pediatric critical care)