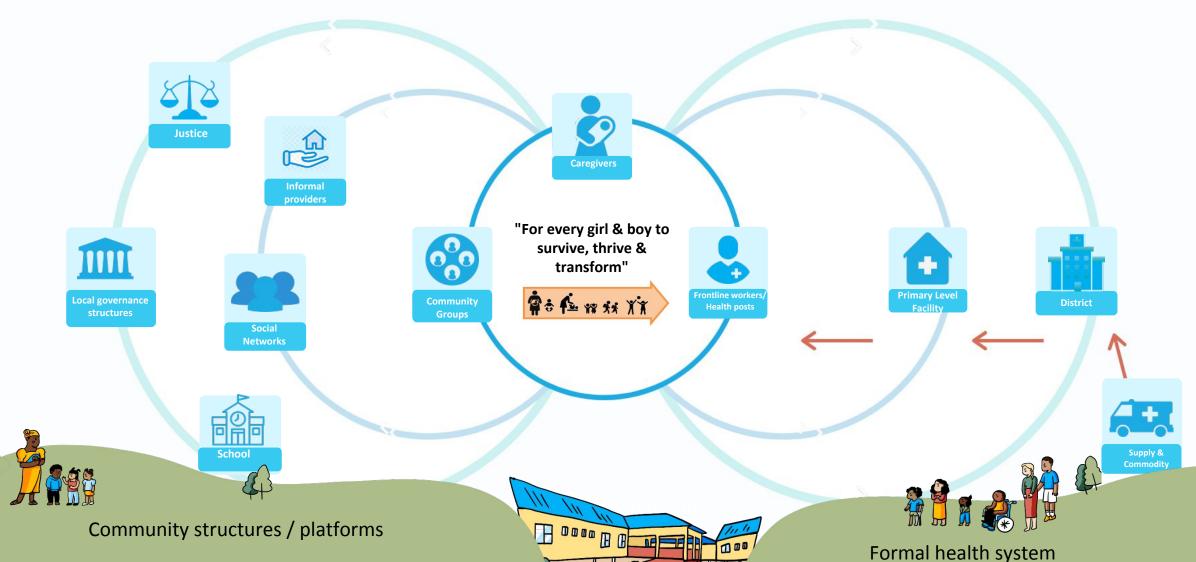

# Spotlight: leveraging momentum on community based PHC

# **Community-based Primary Health Care**

System Enablers

- Equitable financing
- Local governance
- Payment mechanisms
- Private sector engagement
- Social accountability
- New technologies

- Quality of Care
- Gender & equity
- Human resources
- Health information systems