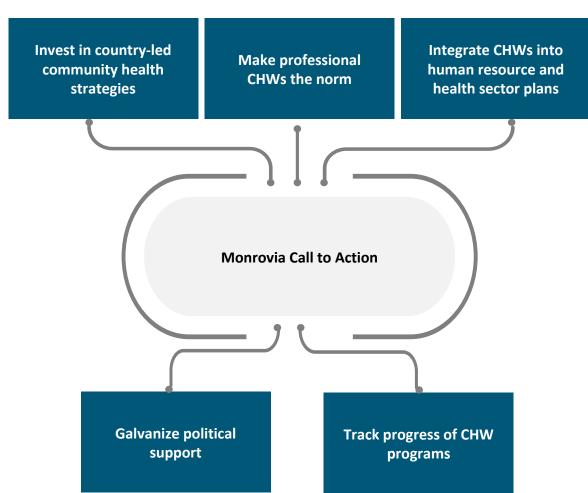

# The Monrovia Call to Action 2023 recognizes the global importance of CHWs

As part of the country-led efforts it will be important to coordinate partners by 3 ensuring: One plan, one budget and one M+E mechanism\*

### What is the CHDP?

Evolution and transformation of the Community Health Roadmap partnership mechanism to reach additional countries, streamline and align support to countries, increase multi-sectoral engagement, mobilize resources and increase impact.

### Governed by the principles of:

- One Plan
- One Budget
- One Implementation Approach
- One Team

### What is being delivered?

- Increased and aligned investments
- Support to countries to equitably deploy and integrate CHWs into human resource and health sector plans
- Accelerated & coordinated technical assistance
- Measurement and tracking of investments
- High-level advocacy support at country level