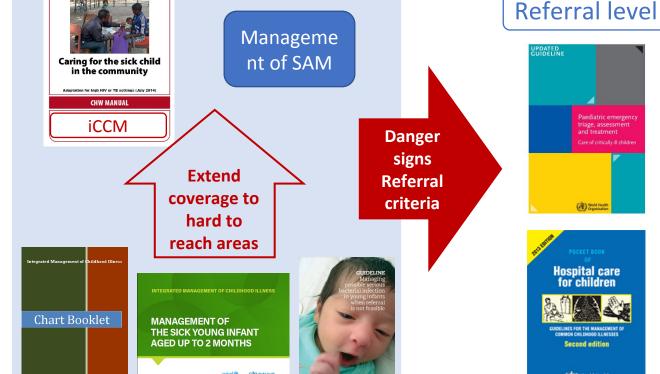

Ensure all children in hard-to-reach areas can access iCCM, & preventive/ promotive health & nutrition interventions implemented by CHWs

Understand
the role of &
ways to better
engage private
sector for
delivery of
essential Child
Health services

## IMCI and iCCM have been widely introduced, yet:

- Ineffective coordination within MoH and with partners: fragmentation and verticalization
- **Coverage** is inequal
- Huge quality gaps caused by system bottlenecks: HR, data, supply
- Implementation incomplete
- **Referral** systems & referral level care suboptimal (e.g. ETAT, pediatric critical care)

# Key components of IMNCI (prevention, diagnosis and care) are delivered in PHC facilities and at community level, with referral of critically ill/complicated cases to the next level

**Prevention and promotion: Community and family practices** 

**Case management:** Diagnosis, treatment, referral

Community Health workers

Hospital care

World Health Organization

PHC facility

Comprehensively addresses management of key causes of illness and death among < 5 children, including nutrition