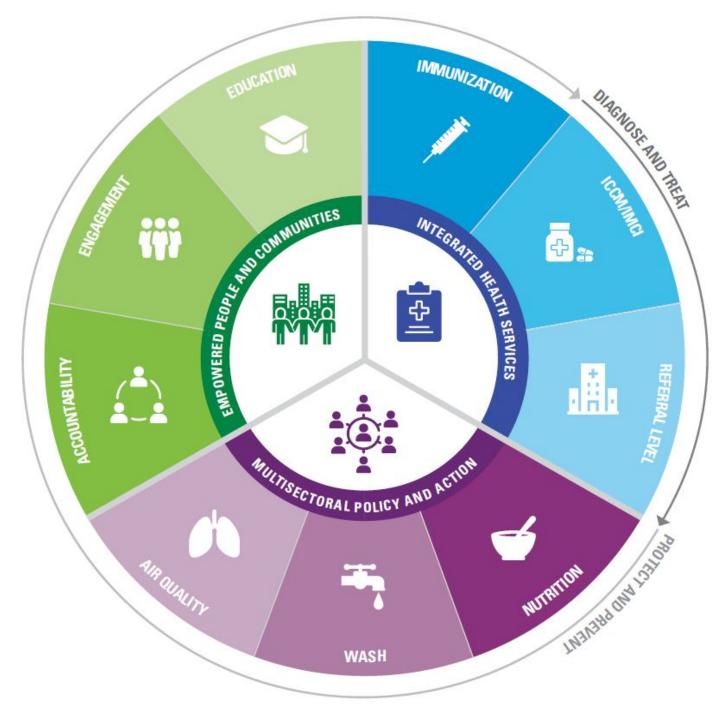

# PHC is at the core of a comprehensive response

|                  |                                                                                                                                            | Level of Care/ Platform |                                                         |                 |                                            |  |  |  |  |  |
|------------------|--------------------------------------------------------------------------------------------------------------------------------------------|-------------------------|---------------------------------------------------------|-----------------|--------------------------------------------|--|--|--|--|--|
|                  | Key child health Interventions                                                                                                             | PH<br>Household         | C community  Community based  and/or outreach  servcies | PHC<br>facility | Referral<br>facility<br>(primary<br>and/or |  |  |  |  |  |
|                  | exclusive breastfeeding                                                                                                                    | V                       |                                                         | V               | secondary)                                 |  |  |  |  |  |
| PROTECT          | adequate complementary feeding/IYCF                                                                                                        | X                       | X<br>X                                                  | X<br>X          | \                                          |  |  |  |  |  |
| TROTECT          | vitamin A supplementation, zinc, food supplementation                                                                                      | X                       | x                                                       | X               |                                            |  |  |  |  |  |
|                  | Kangaroo care                                                                                                                              | ^                       | ^                                                       | X               | х                                          |  |  |  |  |  |
|                  | <ul> <li>Vaccination (BCG, DPT, PCV, Hib, Measles, Rotavirus, Malaria)</li> </ul>                                                          |                         | X                                                       | 1 1             |                                            |  |  |  |  |  |
|                  | WASH (hand hygiene, safe drinking water, sanitation)                                                                                       | X                       | X                                                       | X               | ×                                          |  |  |  |  |  |
|                  | <ul> <li>Seasonal/perennial/intermittent malaria chemoprevention and IPTp</li> </ul>                                                       |                         | X                                                       | X               |                                            |  |  |  |  |  |
| PREVENT          | <ul> <li>Insecticide treated bed nets</li> </ul>                                                                                           | Х                       | X                                                       | X               |                                            |  |  |  |  |  |
| PREVEIVI         | <ul><li>Indoor residual spraying</li></ul>                                                                                                 | ying x                  | X                                                       |                 |                                            |  |  |  |  |  |
|                  | Co-trimoxazole for HIV-positive children                                                                                                   |                         |                                                         | X               |                                            |  |  |  |  |  |
|                  | Preventive therapy for TB exposed children                                                                                                 |                         |                                                         |                 |                                            |  |  |  |  |  |
|                  | Reducing indoor air pollution                                                                                                              | X                       | X                                                       | (x)             |                                            |  |  |  |  |  |
|                  | Reducing ambient particulate matter pollution                                                                                              |                         |                                                         |                 |                                            |  |  |  |  |  |
|                  | Management of labor and delivery/facilty delivery                                                                                          |                         |                                                         | X               | X                                          |  |  |  |  |  |
|                  | Neonatal resuscitation      Detect and treat shill be addinfections, proumonic diarrhap malaria and                                        |                         |                                                         | X               | Х                                          |  |  |  |  |  |
|                  | <ul> <li>Detect and treat childhood infections: pneumonia, diarrhea, malaria and refer children with danger signs (IMNCI, iCCM)</li> </ul> |                         | X                                                       | X               |                                            |  |  |  |  |  |
| TREAT            | Detect and treat possible serious bacterial infections in infants (PSBI)                                                                   |                         |                                                         | X               |                                            |  |  |  |  |  |
| integrated       | Detect, (refer), treat moderate and severe malnutrition                                                                                    |                         | X                                                       | X               |                                            |  |  |  |  |  |
| service delivery |                                                                                                                                            |                         | 7                                                       |                 | V                                          |  |  |  |  |  |
| models           | <ul> <li>ART for HIV positive children</li> <li>TB treatment for children diagnosed with TB</li> </ul>                                     |                         |                                                         | X               | X<br>X                                     |  |  |  |  |  |
|                  | Small and sick newborn care                                                                                                                |                         |                                                         | ^               | X                                          |  |  |  |  |  |
|                  | Manage severe and/or complex childhood illness (e.g. ETAT, PICU)                                                                           |                         | PHC as the key                                          | (x)             | X                                          |  |  |  |  |  |
|                  | Manage child injuries                                                                                                                      |                         | platform                                                | X               | X                                          |  |  |  |  |  |