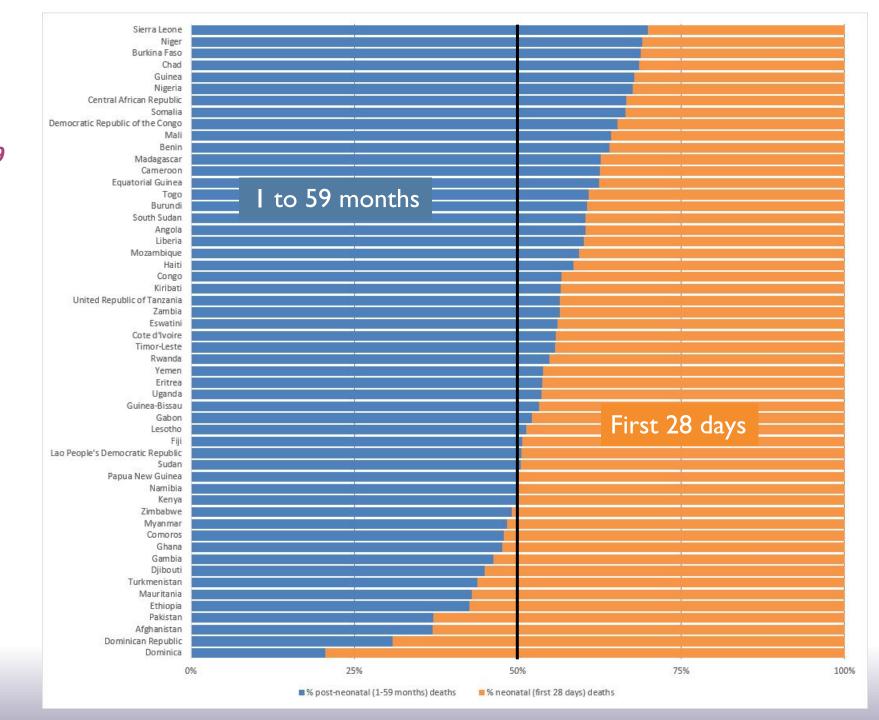

# Percent of Under-Five Deaths by Age Group

- In 38 of the 54 off track countries, >50% of the deaths occur in the 1-59 month period
- Most of these countries are in West and Central Africa
- These are generally also the countries with highest overall under-five mortality rates.
- Most deaths in the 1-59 month age group are caused by pneumonia, diarrhea and malaria
- Undernutrition is a major risk factor for mortality
- These conditions are preventable, and usually treated at the primary health care level
- Massive gaps exist in coverage and quality of essential interventions to prevent and manage key causes of illness and death

Source: UN IGME Report 2022

Compared to the global estimates, Africa has a higher proportion of post neonatal under 5 deaths in 2019-leading causes remain the same