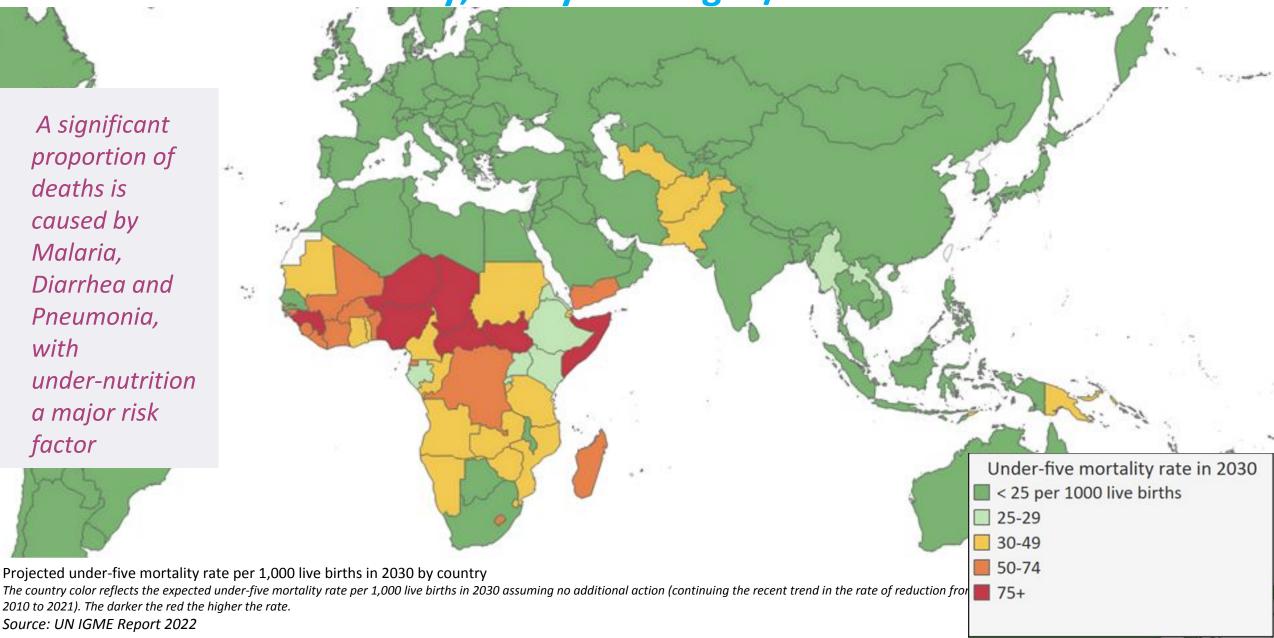

A significant proportion of deaths is caused by Malaria, Diarrhea and Pneumonia, with under-nutrition a major risk factor

Source: UN IGME Report 2022