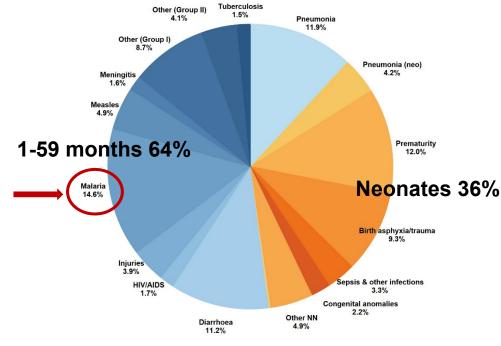

# Percent of Under-Five Deaths by Age Group

- In 38 of the 54 off track countries, >50% of the deaths occur in the 1-59 month period
- Most of these countries are in West and Central Africa
- These are generally also the countries with highest overall under-five mortality rates.
- Most deaths in the 1-59 month age group are caused by pneumonia, diarrhea and malaria
- Undernutrition is a major risk factor for mortality
- These conditions are preventable, and usually treated at the primary health care level
- Massive gaps exist in coverage and quality of essential interventions to prevent and manage key causes of illness and death

Source: UN IGME Report 2022

Compared to the global estimates, Africa has a higher proportion of post neonatal under 5 deaths in 2019-leading causes remain the same

### Postneonatal deaths

Pneumonia: 529,164Diarrhoea: 447,977

Malaria: 416,389

• Injuries: 253,671

#### Neonatal deaths

Prematurity: 880,719

Intrapartum events: 583,677

Sepsis: 178,641

Congenital anomalies: 236,739

# WHO African region

### Postneonatal deaths

Malaria: 409,627

• Pneumonia: 335,306

• Diarrhoea: 315,302

Injuries: 109,391

#### Neonatal deaths

Prematurity: 337,122

Intrapartum events: 262,622

Sepsis: 92,736

Congenital anomalies: 61,728

### Definition of other cause categories

**Other NN (neonatal):**other infectious causes, HIV/AIDS, pertussis, measles, meningitis, malaria, diarrhoea, injuries and other NCDS

Other (group I) (Post-neonatal):Other infectious, tetanus, neonatal sepsis, prematurity, birth asphyxia

Other (group II) (Post-neonatal):congenital anomalies, other NCDs

Source: WHO Maternal and Child Epidemiology Estimates Group (MCEE) 2019