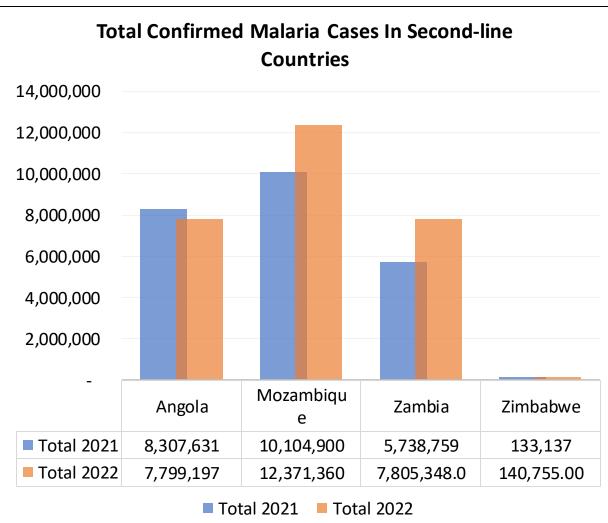

|                                         |                                         |                |      |                                                   |                                     |                                                                         |                                    |             |                                            |                                                   |                                                                              |                                         |                                                                             |                                          |                                                                |

#### **Total Confirmed Malaria Cases in 2022 versus 2021**





### Tools used for cross-border malaria surveillance – Border Health Posts







### Tools used for cross-border malaria surveillance – Border Health Post Results



districts.

72,200

Diagnosed cases treated with first line treatment. Additional cases were referred due to complications/severe malaria

2020

The year when all border clinics were transitioned and integrated into the routine national health systems

Of all diagnosed cases were treated on site

at border posts



### Tools used for cross-border malaria surveillance – The E8 and SADC Annual Reports



#### Outline





#### Innovations and ideas—Web based tools for near real time reporting



Epidemic Preparedness & Response

Country Admin v Posts v Logout





REGIONAL SURVEILLANCE BULLETIN

1st QUARTER 2023





The E8 S