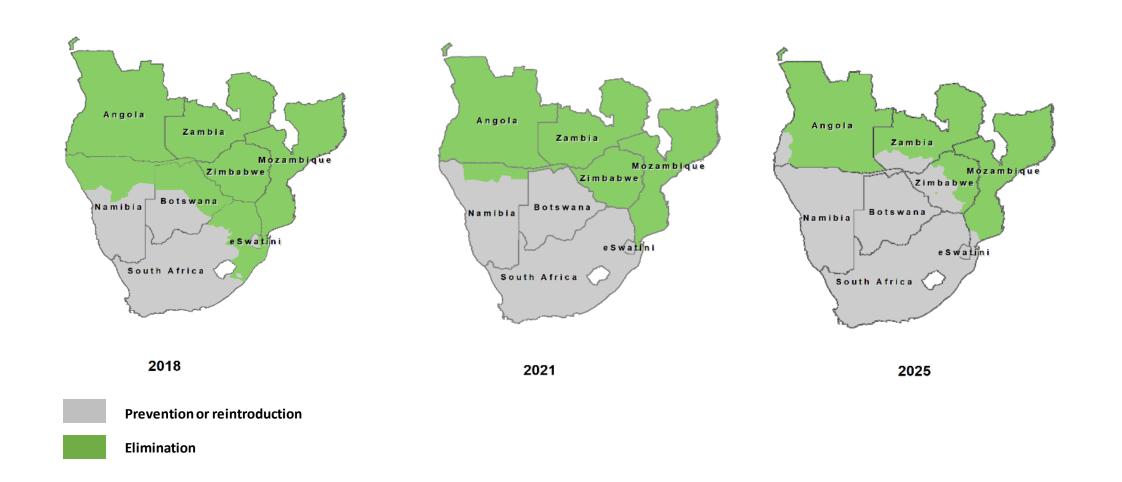

# The Envisaged Progression of Elimination in the SADC E8 Region

#### Malaria Elimination Transition in the E8: 2018 - 2025