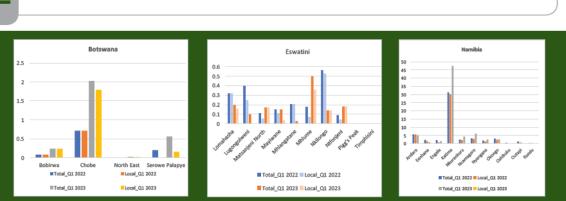

### Tools used for cross-border malaria surveillance – Data sharing

| 2022       |                                 | January                    |        | February                        |                            |        |                                 | March                      |        | April                           |                            |        |  |
|------------|---------------------------------|----------------------------|--------|---------------------------------|----------------------------|--------|---------------------------------|----------------------------|--------|---------------------------------|----------------------------|--------|--|
| Border     | REPORTED<br>CONFIRME<br>D CASES | REPORTED<br>LOCAL<br>CASES | DEATHS |  |
| Bobirwa    | 0                               | 0                          | 0      | 0                               | 0                          | 0      | 6                               | 6                          | 0      | 1                               | 1                          | 0      |  |
| Chobe      | 6                               | 6                          | 0      | 11                              | 11                         | 0      | 4                               | 4                          | 0      | 16                              | 16                         | 0      |  |
| North East | 0                               | 0                          | 0      | 0                               | 0                          | 0      | 0                               | 0                          | 0      | 0                               | 0                          | 0      |  |
| Okavango   | 46                              | 46                         | 0      | 46                              | 46                         | 0      | 21                              | 21                         | 0      | 11                              | 11                         | 0      |  |
| Palapye    | 3                               | 0                          | 0      | 1                               | 0                          | 0      | 1                               | 0                          | 1      | 1                               | 0                          | 0      |  |

#### 2022 Monthly Malaria Trends – Total Confirmed Cases

#### **Total Confirmed Malaria Cases in 2022 versus 2021**