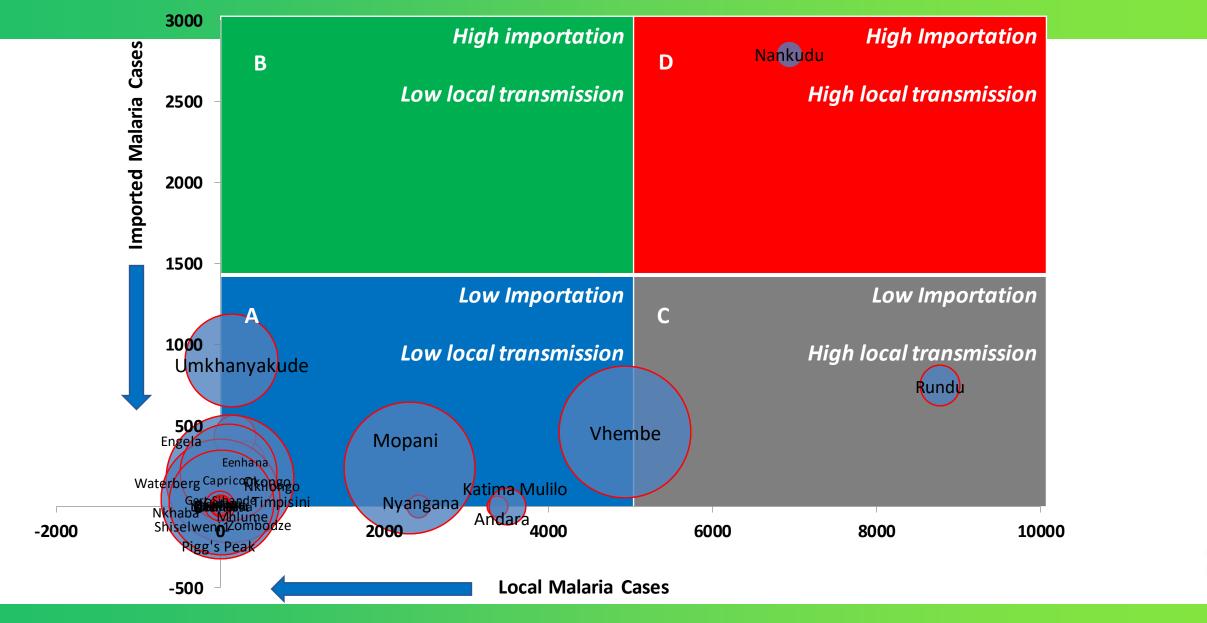

### Innovations and ideas to introduce – Sub-national elimination approach – 2019 border district data