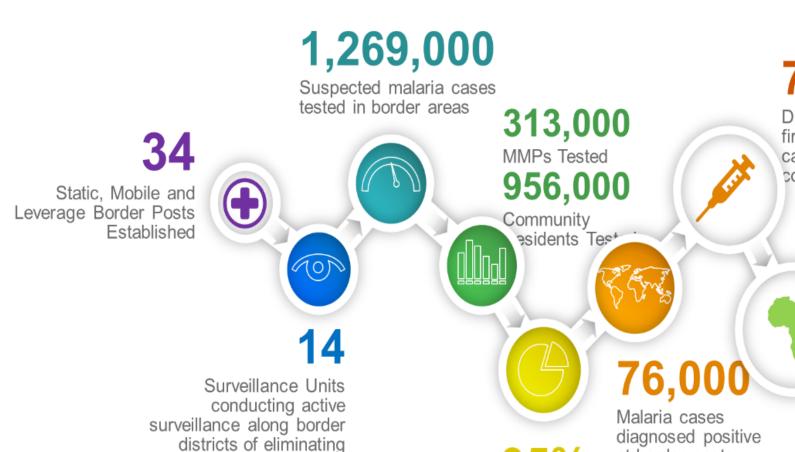

### Tools used for cross-border malaria surveillance – Border Health Posts

### Tools used for cross-border malaria surveillance – Border Health Post Results

districts.

72,200

Diagnosed cases treated with first line treatment. Additional cases were referred due to complications/severe malaria

2020

The year when all border clinics were transitioned and integrated into the routine national health systems

Of all diagnosed cases were treated on site

at border posts