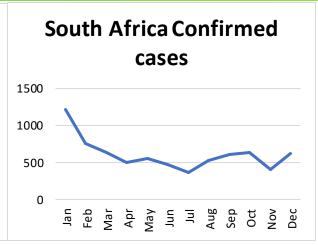

| 609375                              | 7.3                    | 1122479                         | 1122479                                      | 10.5                                                               | Aug, Sep, Nov & Dec      | GF & PMI  |  |  |
| ITN                                                                                                           | 1127032                             | 6.6                    | 945273                          | 0                                            | 7.2                                                                | Aug, Sep & Oc            | t GF      |  |  |

#### 2022 Monthly Malaria Trends – Total Confirmed Cases



















#### Tools used for cross-border malaria surveillance – A Regional Scorecard

| 2020                    |                                         | <b>Epidemiology</b>       |                                         |                                         |                |      |                                                   |                                     | Vector Control                                                          |                                    | Financing   | Policy                                     |                                                   |                                                                              |                                         | Managemen