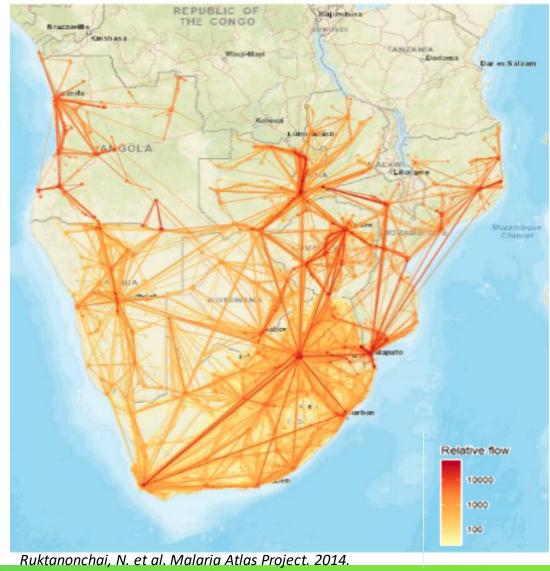

### Innovations and ideas to introduce – Sub-national elimination approach – 2019 border district data