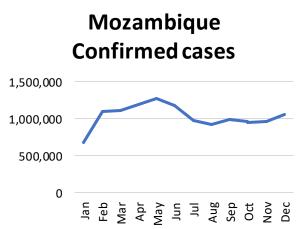

| 609375                              | 7.3                    | 1122479                         | 1122479                                      | 10.5                                                               | Aug, Sep, Nov & Dec      | GF & PMI  |  |  |
| ITN                                                                                                           | 1127032                             | 6.6                    | 945273                          | 0                                            | 7.2                                                                | Aug, Sep & Oc            | t GF      |  |  |

#### 2022 Monthly Malaria Trends – Total Confirmed Cases



















#### Tools used for cross-border malaria surveillance – A Regional Scorecard

| 2020                    |                                         | <b>Epidemiology</b>       |                                         |                                         |                |      |                                                   |                                     | Vector Control                                                          |                                    | Financing   | Policy                                     |                                                   |                                                                              |                                         | Managemen