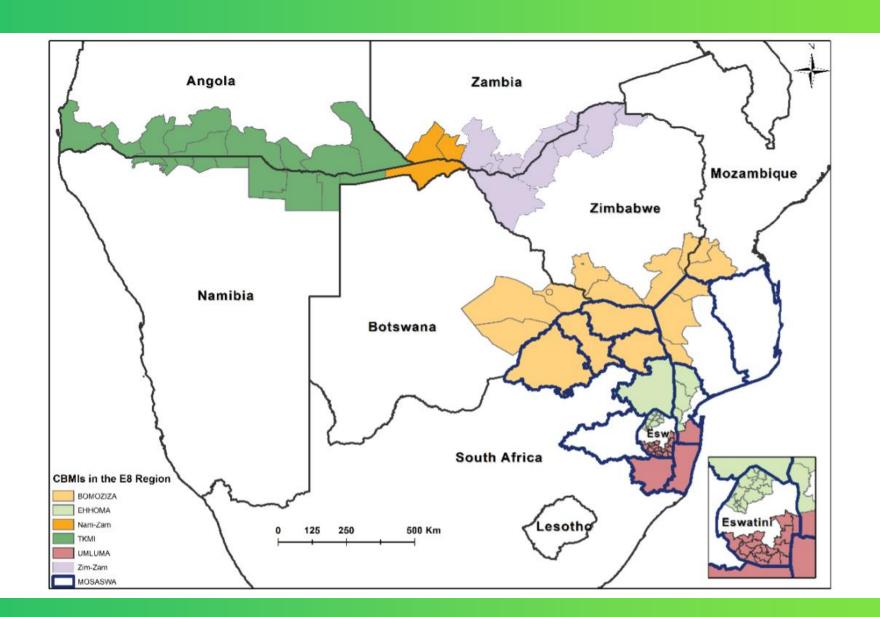

### The SADC E8 Initiative as an example of cross-border coordination and engagement

#### **Mandate**

- **1. COORDINATE** Regional coordination to achieve '0' across E8 by 2030.
- **2. ADVOCATE** Elevate and maintain regional malaria high on leadership agenda.
- **3. HARMONISE** Promote knowledge management and sharing, quality control, and policy harmonization leading to elimination.
- **4. ENGAGE** Facilitate reduced cross-border malaria transmission.
- **5. SUSTAIN** Ensure sustainable financing for elimination

# The Envisaged Progression of Elimination in the SADC E8 Region

#### Malaria Elimination Transition in the E8: 2018 - 2025