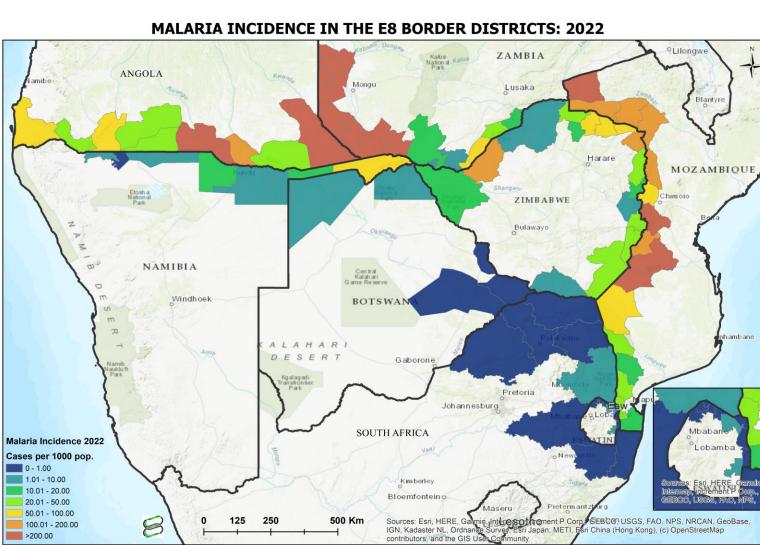

### Tools used for cross-border malaria surveillance – Border district incidence maps