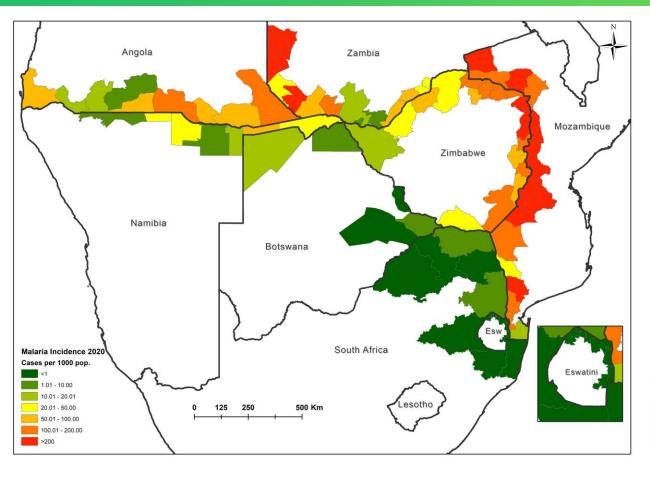

### Tools used for cross-border malaria surveillance – Border district incidence maps