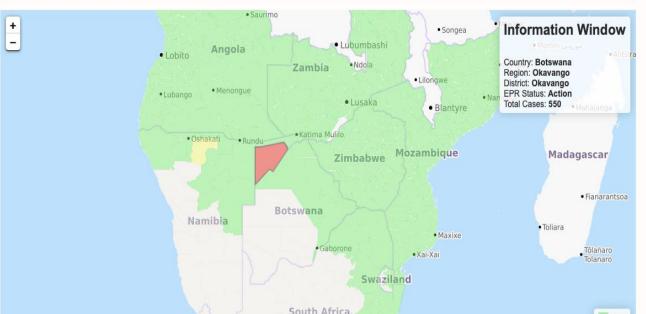

### Tools used for cross-border malaria surveillance – Border district incidence maps

#### Innovations and ideas—Web based tools for near real time reporting

Epidemic Preparedness & Response

Country Admin v Posts v Logout

REGIONAL SURVEILLANCE BULLETIN

1st QUARTER 2023

The E8 Surveillance Bulletin present highlights on quarterly malaria transmission patterns as well as the prevailing weather and climate conditions in the E8 region. The Surveillance Bulletin provides updates on malaria incidence in E8 border districts; weather and climate anomalies, and the regional epidemic, preparedness, and response (EPR) status. Malaria data are obtained through routine monthly border surveillance reporting, which are part of the tools for regional surveillance.