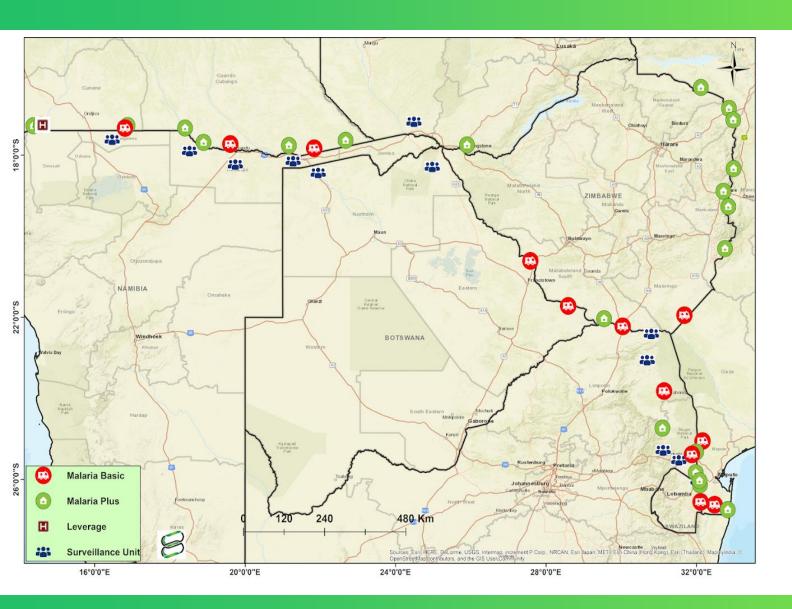

### Tools used for cross-border malaria surveillance – Border district incidence maps

### Tools used for cross-border malaria surveillance – Border Health Posts