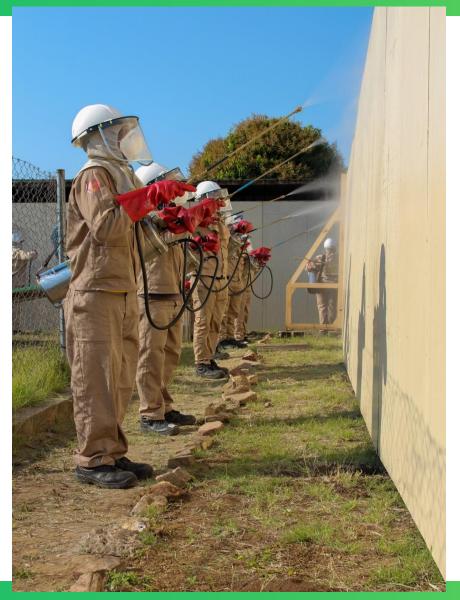

### Tools used for cross-border malaria surveillance – Border Health Posts

### Tools used for cross-border malaria surveillance – Border Health Post Results

districts.

72,200

Diagnosed cases treated with first line treatment. Additional cases were referred due to complications/severe malaria