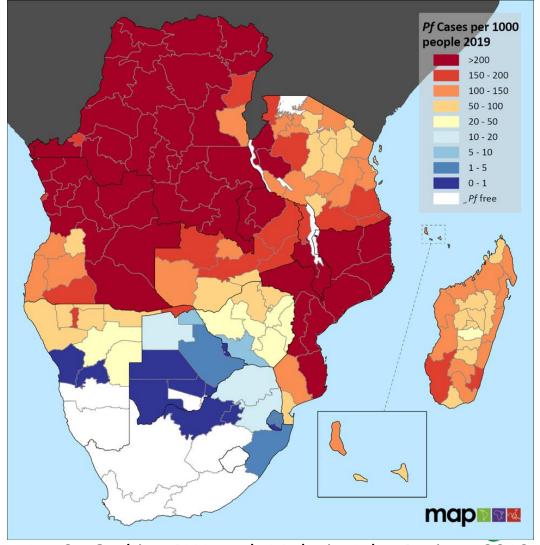

#### **Southern Africa Malaria Patterns**

Hay SI, Gething PW et al, Malaria Atlas Project, 2019

#### **Southern Africa Malaria Patterns**