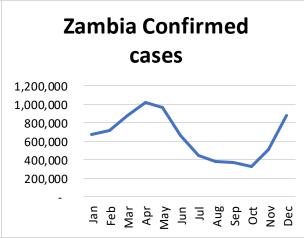

| 609375                              | 7.3                    | 1122479                         | 1122479                                      | 10.5                                                               | Aug, Sep, Nov & Dec      | GF & PMI  |  |  |
| ITN                                                                                                           | 1127032                             | 6.6                    | 945273                          | 0                                            | 7.2                                                                | Aug, Sep & Oc            | t GF      |  |  |

#### 2022 Monthly Malaria Trends – Total Confirmed Cases



















#### Tools used for cross-border malaria surveillance – A Regional Scorecard

| 2020                    |                                         | <b>Epidemiology</b>       |                                         |                                         |                |      |                                                   |                                     | Vector Control                                                          |                                    | Financing   | Policy                                     |                                                   |                                                                              |                                         | Managemen                                                                   |