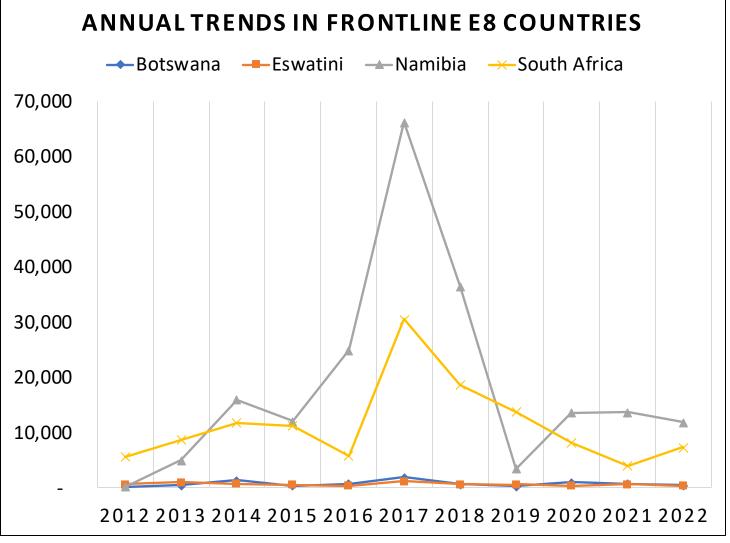

ECLARATION TO
END MALARIA IN THE REGION BY 2030

Posted by Mandisa Rasmeni | Sep 10, 2018 | Health



### The SADC E8 Initiative as an example of cross-border coordination and engagement

#### **Mandate**

- **1. COORDINATE** Regional coordination to achieve '0' across E8 by 2030.
- **2. ADVOCATE** Elevate and maintain regional malaria high on leadership agenda.
- **3. HARMONISE** Promote knowledge management and sharing, quality control, and policy harmonization leading to elimination.
- **4. ENGAGE** Facilitate reduced cross-border malaria transmission.
- **5. SUSTAIN** Ensure sustainable financing for elimination





# The Envisaged Progression of Elimination in the SADC E8 Region

#### Malaria Elimination Transition in the E8: 2018 - 2025



#### **Southern Africa Malaria Patterns**





Hay SI, Gething PW et al, Malaria Atlas Project, 2019

#### **Southern Africa Malaria Patterns**





#### Outline





### Tools used for cross-border malaria surveillance – Data sharing

| 2022       |                                 | January                    |        | February                        |                            |        |                                 | March                      |        | April                           |                            |        |  |
|------------|---------------------------------|----------------------------|--------|---------------------------------|----------------------------|--------|---------------------------------|----------------------------|--------|---------------------------------|----------------------------|--------