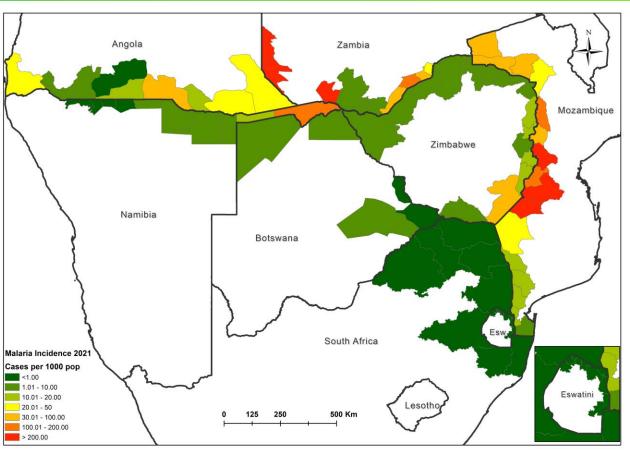

### Tools used for cross-border malaria surveillance – Border district incidence maps