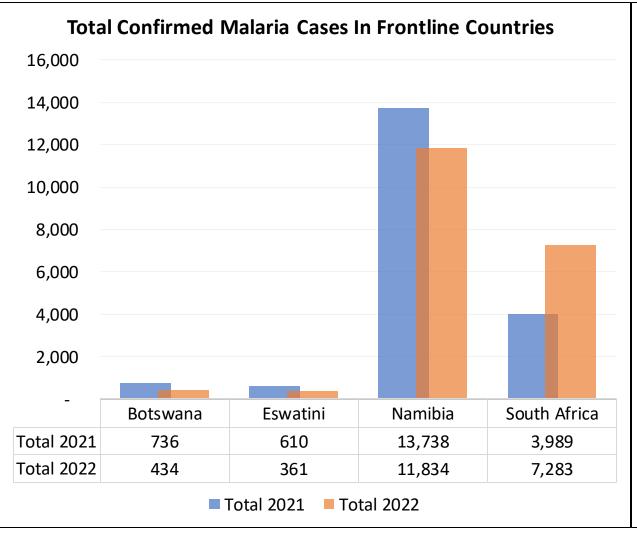

|                                         |                                         |                |      |                                                   |                                     |                                                                         |                                    |             |                                            |                                                   |                                                                              |                                         |                                                                             |                                          |                                                                |

#### **Total Confirmed Malaria Cases in 2022 versus 2021**





### Tools used for cross-border malaria surveillance – Border Health Posts







### Tools used for cross-border malaria surveillance – Border Health Post Results



districts.

72,200

Diagnosed cases treated with first line treatment. Additional cases were referred due to complications/severe malaria

2020

The year when all border clinics were transitioned and integrated into the routine national health systems

Of all diagnosed cases were treated on site

at border posts



### Tools used for cross-border malaria surveillance – The E8 and SADC Annual Reports



#### Outline





#### Innovations and ideas—Web based tools for near real time reporting



Epidemic Preparedness & Response

Country Admin v Posts v Logout





REGIONAL SURVEILLANCE BULLETIN

1st QUARTER 2023





The E8