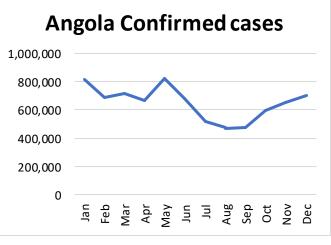

| 609375                              | 7.3                    | 1122479                         | 1122479                                      | 10.5                                                               | Aug, Sep, Nov & Dec      | GF & PMI  |  |  |
| ITN                                                                                                           | 1127032                             | 6.6                    | 945273                          | 0                                            | 7.2                                                                | Aug, Sep & Oc            | t GF      |  |  |

#### 2022 Monthly Malaria Trends – Total Confirmed Cases



















#### Tools used for cross-border malaria surveillance – A Regional Scorecard

| 2020                    |                                         | <b>Epidemiology</b>       |                                         |                                         |                |      |                                                   |                                     | Vector Control                                                          |                                    | Financing   | Policy                                     |                                                   |                                                                              |                                         | Managemen