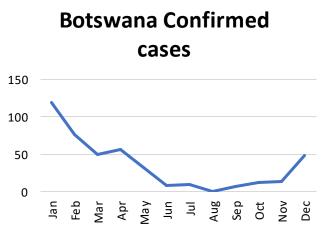

DT                                                                                                           | 609375                              | 7.3                    | 1122479                         | 1122479                                      | 10.5                                                               | Aug, Sep, Nov & Dec      | GF & PMI  |  |  |
| ITN                                                                                                           | 1127032                             | 6.6                    | 945273                          | 0                                            | 7.2                                                                | Aug, Sep & Oc            | t GF      |  |  |

#### 2022 Monthly Malaria Trends – Total Confirmed Cases



















#### Tools used for cross-border malaria surveillance – A Regional Scorecard

| 2020                    |                                         | <b>Epidemiology</b>       |                                         |                                         |                |      |                                                   |                                     | Vector Control                                                          |                                    | Financing   | Policy                                     |                                                   |                                                                              |                                         | Managemen