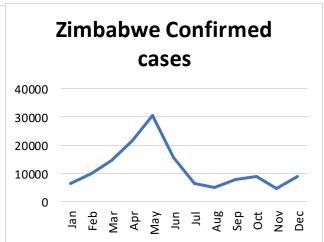

| 609375                              | 7.3                    | 1122479                         | 1122479                                      | 10.5                                                               | Aug, Sep, Nov & Dec      | GF & PMI  |  |  |
| ITN                                                                                                           | 1127032                             | 6.6                    | 945273                          | 0                                            | 7.2                                                                | Aug, Sep & Oc            | t GF      |  |  |

#### 2022 Monthly Malaria Trends – Total Confirmed Cases



















#### Tools used for cross-border malaria surveillance – A Regional Scorecard

| 2020                    |                                         | <b>Epidemiology</b>       |                                         |                                         |                |      |                                                   |                                     | Vector Control                                                          |                                    | Financing   | Policy                                     |                                                   |                                                                              |                                         | Managemen                                                                   |