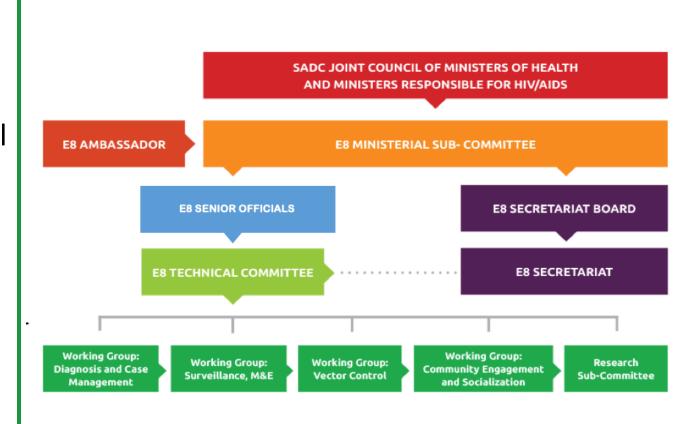

### The SADC E8 Initiative as an example of cross-border coordination and engagement

#### **Mandate**

- **1. COORDINATE** Regional coordination to achieve '0' across E8 by 2030.
- **2. ADVOCATE** Elevate and maintain regional malaria high on leadership agenda.
- **3. HARMONISE** Promote knowledge management and sharing, quality control, and policy harmonization leading to elimination.
- **4. ENGAGE** Facilitate reduced cross-border malaria transmission.
- **5. SUSTAIN** Ensure sustainable financing for elimination