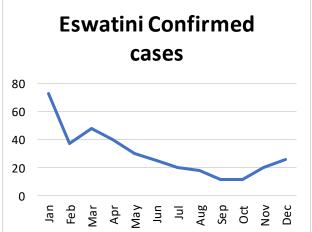

| 609375                              | 7.3                    | 1122479                         | 1122479                                      | 10.5                                                               | Aug, Sep, Nov & Dec      | GF & PMI  |  |  |
| ITN                                                                                                           | 1127032                             | 6.6                    | 945273                          | 0                                            | 7.2                                                                | Aug, Sep & Oc            | t GF      |  |  |

#### 2022 Monthly Malaria Trends – Total Confirmed Cases



















#### Tools used for cross-border malaria surveillance – A Regional Scorecard

| 2020                    |                                         | <b>Epidemiology</b>       |                                         |                                         |                |      |                                                   |                                     | Vector Control                                                          |                                    | Financing   | Policy                                     |                                                   |                                                                              |                                         | Managemen