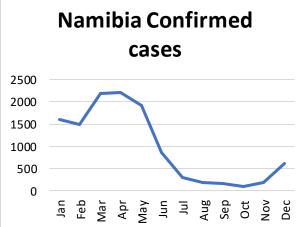

| 609375                              | 7.3                    | 1122479                         | 1122479                                      | 10.5                                                               | Aug, Sep, Nov & Dec      | GF & PMI  |  |  |
| ITN                                                                                                           | 1127032                             | 6.6                    | 945273                          | 0                                            | 7.2                                                                | Aug, Sep & Oc            | t GF      |  |  |

#### 2022 Monthly Malaria Trends – Total Confirmed Cases



















#### Tools used for cross-border malaria surveillance – A Regional Scorecard

| 2020                    |                                         | <b>Epidemiology</b>       |                                         |                                         |                |      |                                                   |                                     | Vector Control                                                          |                                    | Financing   | Policy                                     |                                                   |                                                                              |                                         | Managemen